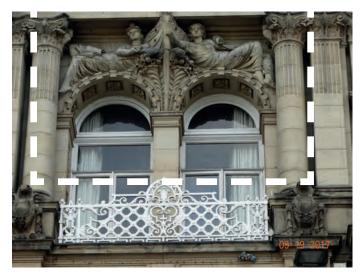

Top tip: Compose your photos so the subject is centred, with space around, ready to be cropped to a square.

Original: Alan Markham DSC03977 Retake: Centre photo on the ladies above the window

Original: Alan Markham IMG\_4871 Retake: Try to capture the curve of the building somehow