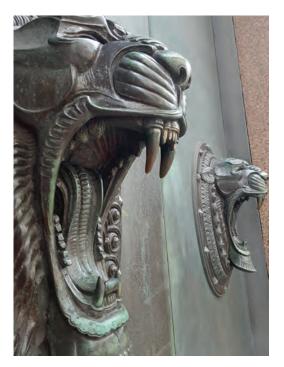

Original: Leon Heredia - IMG\_0123\_1 Retake: Same photo, we just need a higher resolution copy

Original: Leon Heredia - IMG\_0152\_1 Retake: Same photo, we just need a higher resolution copy

Original: Siobhan T - 7 Water St Palazzo Retake: We love the 3D tigers, but can we centre on a single one?