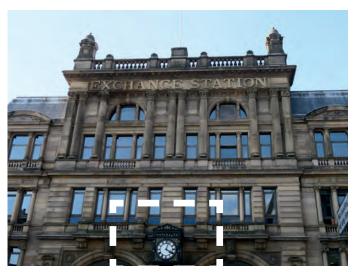

Original: Alan Markham IMG\_4872 Retake: Pick a nice bit of the building, fairly close up?

Original: Alan Markham IMG\_4914 Retake: Centre on the clock

Top tip: Compose your photos so the subject is centred, with space around, ready to be cropped to a square.