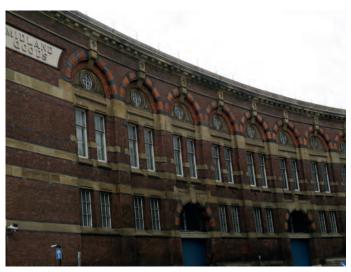

Top tip: Compose your photos so the subject is centred, with space around, ready to be cropped to a square.

Original: Alan Markham DSC03977 Retake: Centre photo on the ladies above the window

Original: Alan Markham IMG\_4871 Retake: Try to capture the curve of the building somehow