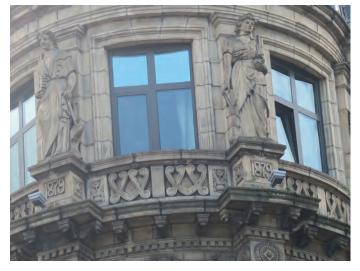

Original: Steve Lyus - IMG\_0705 Retake: Try to get the hatch in as well as the plaque

Original: Steve Lyus - IMG\_0715 Retake: Further back, so we can crop to a square and get both figures in